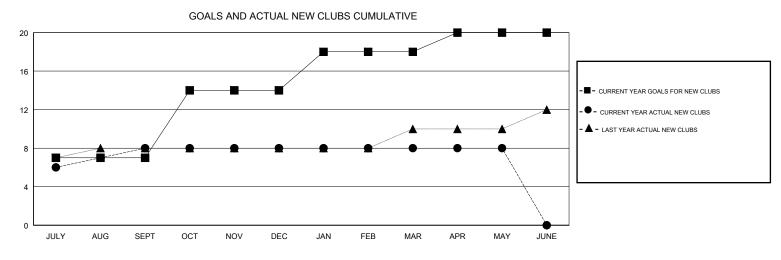

## SWADESH RANJAN SAHA GMT:

| GMT: SWADESH RANJAN SAHA |               |           | LOCATION INDIA |                                  |                           | GMT CA                  |                                                    |  |
|--------------------------|---------------|-----------|----------------|----------------------------------|---------------------------|-------------------------|----------------------------------------------------|--|
| -                        | Club          | S         |                | Members<br>RESULTS FOR 2018-2019 |                           |                         |                                                    |  |
|                          | RESULTS FOR   | 2018-2019 |                |                                  |                           |                         |                                                    |  |
| QUARTER                  | NEW CLUB GOAL | NEW CLUBS | DROPPED CLUBS  | QUARTER                          | MEMBER GROWTH NET<br>GOAL | MEMBER GROWTH<br>ACTUAL | DROPPED<br>MEMBERS ACTUAL<br>(including transfers) |  |
| JULY/AUG/SEPT            | 7             | 8         | 1              | JULY/AUG/SEPT                    | 185                       | 287                     | 103                                                |  |
| OCT/NOV/DEC              | 7             | 0         | 3              | OCT/NOV/DEC                      | 160                       | 189                     | 268                                                |  |
| JAN/FEB/MAR              | 4             | 0         | 2              | JAN/FEB/MAR                      | 75                        | 72                      | 67                                                 |  |
| APR/MAY/JUNE             | 2             | 0         | 0              | APR/MAY/JUNE                     | 50                        | 409                     | 18                                                 |  |